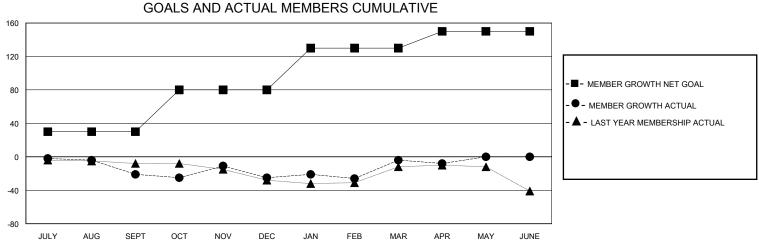

## District 19 I

Results as of: 5/31/2020

| GMT:          |               |             | GMT CA        |                               |                        |                         |                                                    |  |
|---------------|---------------|-------------|---------------|-------------------------------|------------------------|-------------------------|----------------------------------------------------|--|
|               | Club          | s           |               | Members RESULTS FOR 2019-2020 |                        |                         |                                                    |  |
|               | RESULTS FOR   | R 2019-2020 |               |                               |                        |                         |                                                    |  |
| QUARTER       | NEW CLUB GOAL | NEW CLUBS   | DROPPED CLUBS | QUARTER MEMB                  | BER GROWTH NET<br>GOAL | MEMBER GROWTH<br>ACTUAL | DROPPED<br>MEMBERS ACTUAL<br>(including transfers) |  |
| JULY/AUG/SEPT | 0             | 0           | 1             | JULY/AUG/SEPT                 | 30                     | 21                      | 38                                                 |  |
| OCT/NOV/DEC   | 0             | 0           | 0             | OCT/NOV/DEC                   | 50                     | 35                      | 36                                                 |  |
| JAN/FEB/MAR   | 1             | 1           | 0             | JAN/FEB/MAR                   | 50                     | 51                      | 27                                                 |  |
| APR/MAY/JUNE  | 0             | 0           | 0             | <br> APR/MAY/JUNE             | 20                     | 4                       | 7                                                  |  |