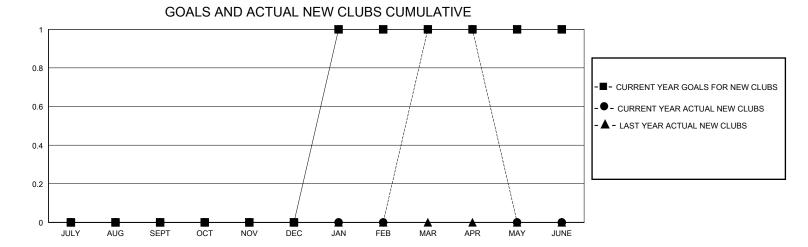

## District 19 I

Results as of: 5/31/2020

| GMT:          |               |             | GMT CA        |                               |                        |                         |                                                    |  |
|---------------|---------------|-------------|---------------|-------------------------------|------------------------|-------------------------|----------------------------------------------------|--|
|               | Club          | s           |               | Members RESULTS FOR 2019-2020 |                        |                         |                                                    |  |
|               | RESULTS FOR   | R 2019-2020 |               |                               |                        |                         |                                                    |  |
| QUARTER       | NEW CLUB GOAL | NEW CLUBS   | DROPPED CLUBS | QUARTER MEMB                  | BER GROWTH NET<br>GOAL | MEMBER GROWTH<br>ACTUAL | DROPPED<br>MEMBERS ACTUAL<br>(including transfers) |  |
| JULY/AUG/SEPT | 0             | 0           | 1             | JULY/AUG/SEPT                 | 30                     | 21                      | 38                                                 |  |
| OCT/NOV/DEC   | 0             | 0           | 0             | OCT/NOV/DEC                   | 50                     | 35                      | 36                                                 |  |
| JAN/FEB/MAR   | 1             | 1           | 0             | JAN/FEB/MAR                   | 50                     | 51                      | 27                                                 |  |
| APR/MAY/JUNE  | 0             | 0           | 0             | <br> APR/MAY/JUNE             | 20                     | 4                       | 7                                                  |  |